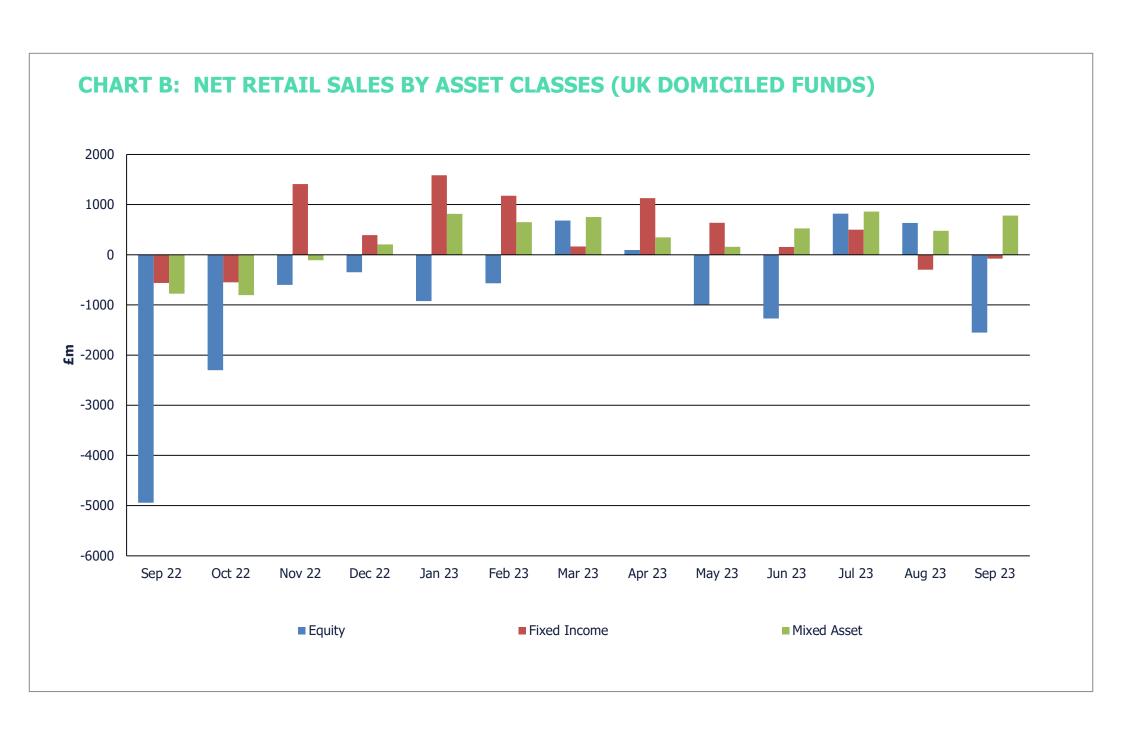

<sup>(3)</sup> Prior to January 2012 data is presented according to Net Sales for UK Domiciled funds.

|      |          |                |                | Net R        | etail Sales  | £m     |              |        |                  | Net R        | etail Sales of | f Equity Fund  | s by Region | £m           |                  |
|------|----------|----------------|----------------|--------------|--------------|--------|--------------|--------|------------------|--------------|----------------|----------------|-------------|--------------|------------------|
|      |          |                |                | Fixed        | Money        | Mixed  |              |        |                  |              |                |                |             | North        |                  |
|      |          | Total          | Equit          | Income       | Market       | Asset  | Propert      | Other  | Total            | Asia         | Europe         | Glob           | Јара        | Americ       | UK               |
| 2013 |          | 23,507         | 12,769         | 991          | -320         | 6,824  | 1,668        | 1,575  | 12,076           | 908          | 1,585          | 2,960          | 1,079       | 1,272        | 4,271            |
| 2014 |          | 23,923         | 10,616         | 3,001        | 552          | 4,967  | 3,117        | 1,669  | 9,754            | 55           | 1,013          | 2,767          | 581         | 1,232        | 4,106            |
| 2015 |          | 16,920         | 7,195          | -1,462       | 422          | 4,707  | 1,864        | 4,194  | 7,638            | -1,038       | 3,839          | 940            | 1,247       | 603          | 2,047            |
| 2016 |          | 7,208          | -8,824         | 4,408        | 2,857        | 6,083  | -1,820       | 4,502  | -7,711           | -953         | -3,546         | 2,908          | ,<br>-907   | -350         | -4,863           |
| 2017 |          | 48,606         | 9,598          | 16,113       | 3,345        | 14,063 | -131         | 5,617  | 8,292            | -5           | 2,899          | 4,912          | 1,791       | 1,329        | -2,634           |
| 2018 |          | 7,697          | 796            | -2,030       | 514          | 8,098  | 247          | 73     | 157              | 1,374        | -1,313         | 2,510          | 1,224       | 1,224        | -4,862           |
| 2019 |          | 9,982          | -2,888         | 6,705        | 1,220        | 7,297  | -1,217       | -1,135 | -2,403           | 143          | -3,797         | 1,785          | -640        | 1,341        | -1,235           |
| 2020 |          | 30,816         | 10,410         | 7,964        | 3,002        | 9,075  | -291         | 657    | 6,609            | 1,614        | -405           | 6,097          | -429        | 2,520        | -2,788           |
| 2021 |          | 43,584         | 14,896         | 11,534       | 1,000        | 10,371 | -189         | 5,971  | 8,392            | 990          | -305           | 13,396         | 445         | -863         | -5,272           |
| 2022 |          | -25,688        | -18,200        | -4,787       | -2,364       | 52     | -633         | 244    | -22,555          | -1,167       | -5,546         | -3,424         | -1,155      | 687          | -11,950          |
| 2021 | Q4       | 6,687          | 2,365          | 1,295        | 237          | 1,072  | 71           | 1,648  | 175              | -53          | 54             | 2,563          | 151         | -244         | -2,296           |
| 2022 | Q1       | -7,144         | -1,858         | -6,013       | 388          | 576    | -206         | -32    | -3,717           | -272         | -811           | 781            | -157        | -71          | -3,187           |
| 2022 | Q2       | -4,714         | -3,679         | -1,388       | -1,186       | 973    | 48           | 517    | -5,739           | -538         | -1,641         | -1,005         | -692        | 669          | -2,531           |
|      | Q2<br>Q3 | -10,170        | -9,414         | 1,363        | -944         | -788   | -351         | -36    | -9,529           | -336<br>-447 | -1,476         | -2,720         | -222        | -1,472       | -3,191           |
|      | Q3<br>Q4 | -3,659         | -3,250         | 1,251        | -621         | -709   | -124         | -206   | -9,529<br>-3,571 | 90           | -1,470         | -2,720<br>-481 | -222<br>-84 | 1,562        | -3,191           |
| 2023 |          | 3,912          | -3,230<br>-811 | 2,926        | -1,139       | 2,217  | 33           | 686    | -3,218           | -71          | -628           | 460            | -64         | 936          | -3,851           |
| 2023 | Q1       | ,              |                | •            | •            | 1,032  | -185         | 256    | -3,216<br>-4,070 | -/1<br>15    | -326           | 296            | 138         | -893         | -3,300           |
|      | Q2<br>Q3 | 2,241<br>1,217 | -2,169<br>-101 | 1,916<br>124 | 1,391<br>-82 | 2,120  | -165<br>-275 | -569   | -4,070<br>-5,054 | 195          | -326<br>-738   | -368           | -72         | -693<br>-598 | -3,300<br>-3,474 |
|      | <u> </u> | 1,217          | 101            | 127          | 02           | 2,120  | 2/3          | 303    | 3,031            | 173          | 750            | 300            | 72          | 350          | 3,474            |
| 2022 | Sep      | -7,459         | -4,945         | -561         | -422         | -777   | -116         | -638   | -4,593           | -204         | -394           | -1,955         | -108        | -647         | -1,284           |
|      | Oct      | -3,863         | -2,300         | -549         | 595          | -804   | 32           | -836   | -2,122           | -35          | -537           | -734           | 45          | -69          | -792             |
|      | Nov      | 457            | -601           | 1,408        | -508         | -110   | -62          | 330    | -627             | 83           | -837           | 31             | -25         | 1,259        | -1,138           |
| Q4   | Dec      | -254           | -349           | 392          | -708         | 205    | -93          | 301    | -822             | 42           | -243           | 223            | -104        | 372          | -1,111           |
| 2023 | Jan      | 1,447          | -925           | 1,584        | 52           | 814    | 26           | -106   | -1,227           | 125          | -156           | -83            | -28         | 361          | -1,445           |
|      | Feb      | 645            | -569           | 1,176        | -882         | 651    | -69          | 338    | -1,466           | -77          | -245           | -241           | 100         | 548          | -1,551           |
| Q1   | Mar      | 1,820          | 683            | 165          | -310         | 752    | 76           | 454    | -525             | -119         | -227           | 785            | -136        | 27           | -855             |
|      | Apr      | 2,837          | 93             | 1,127        | 1,065        | 346    | 19           | 187    | -873             | -54          | -158           | 452            | 45          | 100          | -1,258           |
|      | May      | 359            | -992           | 636          | 500          | 159    | -60          | 116    | -1,360           | 97           | -64            | 261            | -134        | -336         | -1,184           |
| Q2   | Jun      | -955           | -1,271         | 154          | -174         | 526    | -144         | -46    | -1,836           | -29          | -104           | -416           | 227         | -657         | -858             |
| -    | Jul      | 2,187          | 818            | 501          | 110          | 861    | -86          | -18    | -1,192           | 18           | -47            | 319            | 31          | -470         | -1,043           |
|      | Aug      | 412            | 633            | -298         | 31           | 478    | -81          | -351   | -1,278           | 69           | -99            | 43             | 2           | -156         | -1,137           |
| Q3   | Sep      | -1,381         | -1,552         | -79          | -223         | 781    | -108         | -200   | -2,584           | 107          | -591           | -729           | -105        | 28           | -1,293           |