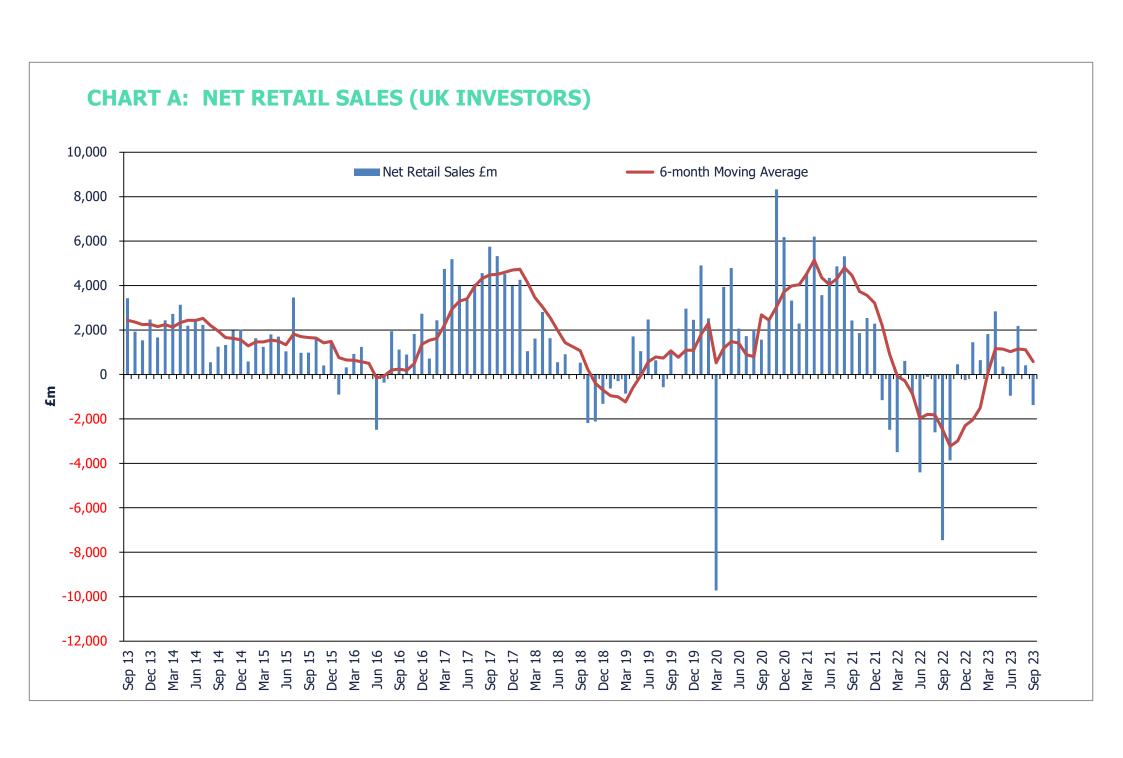

# **Net Sales £m**

|                                                                              |                                         | Total Retail                                                                                                                                               | Institutional                                                              |  |
|------------------------------------------------------------------------------|-----------------------------------------|------------------------------------------------------------------------------------------------------------------------------------------------------------|----------------------------------------------------------------------------|--|
| 2013<br>2014<br>2015<br>2016<br>2017<br>2018<br>2019<br>2020<br>2021<br>2022 | 3<br>2<br>1<br>6<br>-                   | 5,919 23,507<br>7,140 23,923<br>2,585 16,920<br>5,950 7,208<br>6,712 48,606<br>5,131 7,697<br>7,514 9,982<br>3,881 30,816<br>7,219 43,584<br>9,668 -25,688 | 13,217<br>5,665<br>8,742<br>18,106<br>-12,828<br>-2,469<br>3,065<br>-6,365 |  |
| 2021 Q4<br>2022 Q1<br>Q2<br>Q3<br>Q4<br>2023 Q1<br>Q2                        | 21                                      | 4,830 6,687<br>9,197 -7,144<br>2,597 -4,714<br>5,643 -10,170<br>2,231 -3,659<br>3,814 3,912<br>6,036 2,241<br>2,603 1,217                                  | -2,053<br>-7,882<br>-15,473<br>1,428<br>-17,726<br>-8,277                  |  |
| Q4 De<br>2023 Ja<br>Fe                                                       | Oct<br>Nov -<br>Dec -<br>Ian -          | 3,589 -7,459<br>5,911 -3,863<br>5,328 457<br>2,813 -254<br>3,665 1,447<br>-800 645<br>9,349 1,820                                                          | 9,774<br>-5,786<br>-2,560<br>-5,112<br>-1,445                              |  |
| Ap<br>Ma<br>Q2 Ju<br>Ju<br>Au                                                | Apr<br>May -<br>Iun -<br>Iul -<br>Aug - | 9,349 1,820<br>877 2,837<br>2,402 359<br>4,511 -955<br>5,267 2,187<br>3,076 412<br>4,259 -1,381                                                            | -1,960<br>-2,760<br>-3,557<br>-7,454<br>-3,488                             |  |

<sup>(3)</sup> Prior to January 2012 data is presented according to Net Sales for UK Domiciled funds.

|      |          |                |                | Net R        | etail Sales  | £m     |              |        |                  | Net R        | etail Sales of | f Equity Fund  | s by Region | £m           |                  |
|------|----------|----------------|----------------|--------------|--------------|--------|--------------|--------|------------------|--------------|----------------|----------------|-------------|--------------|------------------|
|      |          |                |                | Fixed        | Money        | Mixed  |              |        |                  |              |                |                |             | North        |                  |
|      |          | Total          | Equit          | Income       | Market       | Asset  | Propert      | Other  | Total            | Asia         | Europe         | Glob           | Јара        | Americ       | UK               |
| 2013 |          | 23,507         | 12,769         | 991          | -320         | 6,824  | 1,668        | 1,575  | 12,076           | 908          | 1,585          | 2,960          | 1,079       | 1,272        | 4,271            |
| 2014 |          | 23,923         | 10,616         | 3,001        | 552          | 4,967  | 3,117        | 1,669  | 9,754            | 55           | 1,013          | 2,767          | 581         | 1,232        | 4,106            |
| 2015 |          | 16,920         | 7,195          | -1,462       | 422          | 4,707  | 1,864        | 4,194  | 7,638            | -1,038       | 3,839          | 940            | 1,247       | 603          | 2,047            |
| 2016 |          | 7,208          | -8,824         | 4,408        | 2,857        | 6,083  | -1,820       | 4,502  | -7,711           | -953         | -3,546         | 2,908          | ,<br>-907   | -350         | -4,863           |
| 2017 |          | 48,606         | 9,598          | 16,113       | 3,345        | 14,063 | -131         | 5,617  | 8,292            | -5           | 2,899          | 4,912          | 1,791       | 1,329        | -2,634           |
| 2018 |          | 7,697          | 796            | -2,030       | 514          | 8,098  | 247          | 73     | 157              | 1,374        | -1,313         | 2,510          | 1,224       | 1,224        | -4,862           |
| 2019 |          | 9,982          | -2,888         | 6,705        | 1,220        | 7,297  | -1,217       | -1,135 | -2,403           | 143          | -3,797         | 1,785          | -640        | 1,341        | -1,235           |
| 2020 |          | 30,816         | 10,410         | 7,964        | 3,002        | 9,075  | -291         | 657    | 6,609            | 1,614        | -405           | 6,097          | -429        | 2,520        | -2,788           |
| 2021 |          | 43,584         | 14,896         | 11,534       | 1,000        | 10,371 | -189         | 5,971  | 8,392            | 990          | -305           | 13,396         | 445         | -863         | -5,272           |
| 2022 |          | -25,688        | -18,200        | -4,787       | -2,364       | 52     | -633         | 244    | -22,555          | -1,167       | -5,546         | -3,424         | -1,155      | 687          | -11,950          |
| 2021 | Q4       | 6,687          | 2,365          | 1,295        | 237          | 1,072  | 71           | 1,648  | 175              | -53          | 54             | 2,563          | 151         | -244         | -2,296           |
| 2022 | Q1       | -7,144         | -1,858         | -6,013       | 388          | 576    | -206         | -32    | -3,717           | -272         | -811           | 781            | -157        | -71          | -3,187           |
| 2022 | Q2       | -4,714         | -3,679         | -1,388       | -1,186       | 973    | 48           | 517    | -5,739           | -538         | -1,641         | -1,005         | -692        | 669          | -2,531           |
|      | Q2<br>Q3 | -10,170        | -9,414         | 1,363        | -944         | -788   | -351         | -36    | -9,529           | -336<br>-447 | -1,476         | -2,720         | -222        | -1,472       | -3,191           |
|      | Q3<br>Q4 | -3,659         | -3,250         | 1,251        | -621         | -709   | -124         | -206   | -9,529<br>-3,571 | 90           | -1,470         | -2,720<br>-481 | -222<br>-84 | 1,562        | -3,191           |
| 2023 |          | 3,912          | -3,230<br>-811 | 2,926        | -1,139       | 2,217  | 33           | 686    | -3,218           | -71          | -628           | 460            | -64         | 936          | -3,851           |
| 2023 | Q1       | ,              |                | •            | •            | 1,032  | -185         | 256    | -3,216<br>-4,070 | -/1<br>15    | -326           | 296            | 138         | -893         | -3,300           |
|      | Q2<br>Q3 | 2,241<br>1,217 | -2,169<br>-101 | 1,916<br>124 | 1,391<br>-82 | 2,120  | -165<br>-275 | -569   | -4,070<br>-5,054 | 195          | -326<br>-738   | -368           | -72         | -693<br>-598 | -3,300<br>-3,474 |
|      | <u> </u> | 1,217          | 101            | 127          | 02           | 2,120  | 2/3          | 303    | 3,031            | 173          | 750            | 300            | 72          | 350          | 3,474            |
| 2022 | Sep      | -7,459         | -4,945         | -561         | -422         | -777   | -116         | -638   | -4,593           | -204         | -394           | -1,955         | -108        | -647         | -1,284           |
|      | Oct      | -3,863         | -2,300         | -549         | 595          | -804   | 32           | -836   | -2,122           | -35          | -537           | -734           | 45          | -69          | -792             |
|      | Nov      | 457            | -601           | 1,408        | -508         | -110   | -62          | 330    | -627             | 83           | -837           | 31             | -25         | 1,259        | -1,138           |
| Q4   | Dec      | -254           | -349           | 392          | -708         | 205    | -93          | 301    | -822             | 42           | -243           | 223            | -104        | 372          | -1,111           |
| 2023 | Jan      | 1,447          | -925           | 1,584        | 52           | 814    | 26           | -106   | -1,227           | 125          | -156           | -83            | -28         | 361          | -1,445           |
|      | Feb      | 645            | -569           | 1,176        | -882         | 651    | -69          | 338    | -1,466           | -77          | -245           | -241           | 100         | 548          | -1,551           |
| Q1   | Mar      | 1,820          | 683            | 165          | -310         | 752    | 76           | 454    | -525             | -119         | -227           | 785            | -136        | 27           | -855             |
|      | Apr      | 2,837          | 93             | 1,127        | 1,065        | 346    | 19           | 187    | -873             | -54          | -158           | 452            | 45          | 100          | -1,258           |
|      | May      | 359            | -992           | 636          | 500          | 159    | -60          | 116    | -1,360           | 97           | -64            | 261            | -134        | -336         | -1,184           |
| Q2   | Jun      | -955           | -1,271         | 154          | -174         | 526    | -144         | -46    | -1,836           | -29          | -104           | -416           | 227         | -657         | -858             |
| -    | Jul      | 2,187          | 818            | 501          | 110          | 861    | -86          | -18    | -1,192           | 18           | -47            | 319            | 31          | -470         | -1,043           |
|      | Aug      | 412            | 633            | -298         | 31           | 478    | -81          | -351   | -1,278           | 69           | -99            | 43             | 2           | -156         | -1,137           |
| Q3   | Sep      | -1,381         | -1,552         | -79          | -223         | 781    | -108         | -200   | -2,584           | 107          | -591           | -729           | -105        | 28           | -1,293           |